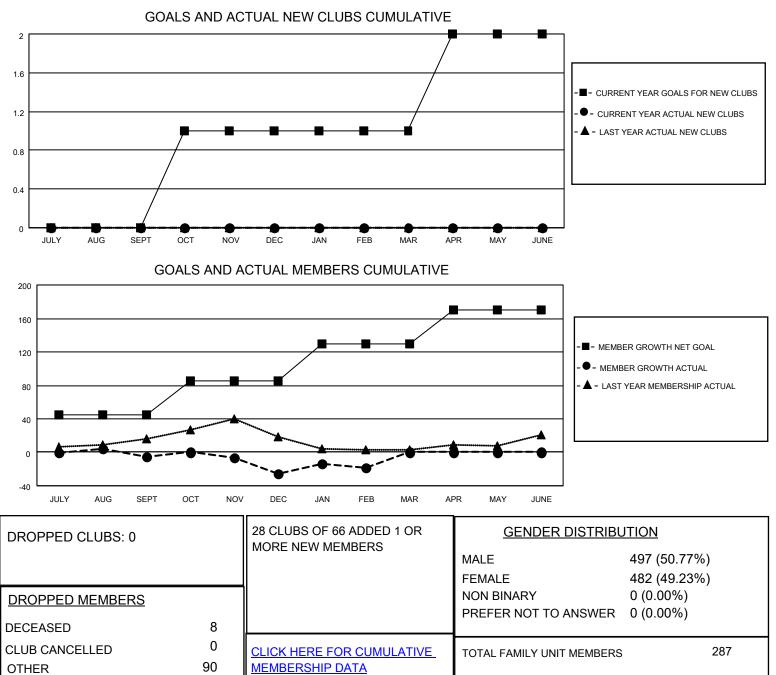

## LOCATION REP OF SOUTH AFRICA

District 410 E

Results as of: 2/28/2023

| Clubs                 |               |           |               | Members               |                       |                         |                                                    |
|-----------------------|---------------|-----------|---------------|-----------------------|-----------------------|-------------------------|----------------------------------------------------|
| RESULTS FOR 2022-2023 |               |           |               | RESULTS FOR 2022-2023 |                       |                         |                                                    |
| QUARTER               | NEW CLUB GOAL | NEW CLUBS | DROPPED CLUBS | QUARTER               | ER GROWTH NET<br>GOAL | MEMBER GROWTH<br>ACTUAL | DROPPED<br>MEMBERS ACTUAL<br>(including transfers) |
| JULY/AUG/SEPT         | 0             | 0         | 0             | JULY/AUG/SEPT         | 45                    | 30                      | 28                                                 |
| OCT/NOV/DEC           | 1             | 0         | 0             | OCT/NOV/DEC           | 40                    | 34                      | 48                                                 |
| JAN/FEB/MAR           | 0             | 0         | 0             | JAN/FEB/MAR           | 45                    | 31                      | 22                                                 |
| APR/MAY/JUNE          | 1             | 0         | 0             | APR/MAY/JUNE          | 40                    | 0                       | 0                                                  |